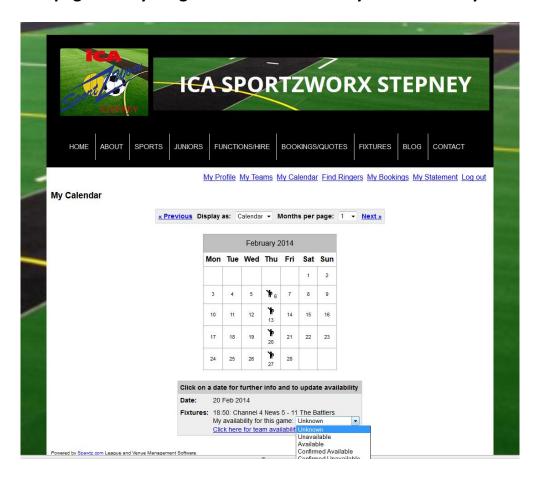

### My Calendar page – see your game dates and select your availability

Team availability page – this is helpful for organisers to view their players availability