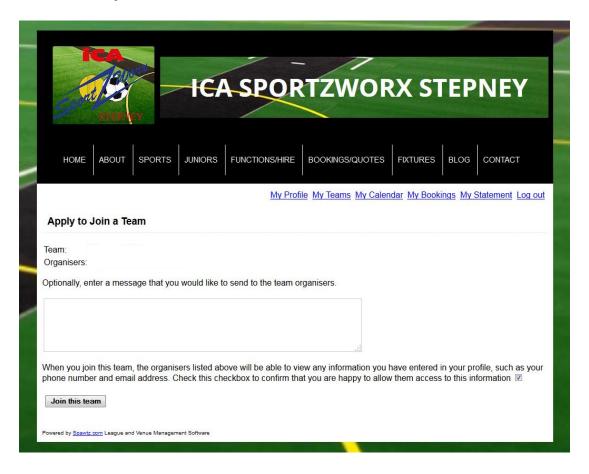

### **HOW CAN SPAWTZ HELP WITH YOUR TEAM ORGANISATION:**

Before you log in, select find my team on the front page

Add in your team name and you can see your team profile

From here you can:



There are plenty of fixture statistics and game information for current seasons, future games and past seasons.

### Join this team - easy!





## This will be your screen when you log in with your email address and password:



# My Profile page - update your details at anytime



### My Teams page

- 1. View your outstanding balance and full statements
- 2. Set reminder emails for organising your team
- 3. View and amend your players
- 4. Invite people to join your team
- 5. See the leagues you have and are currently playing in
- 6. Register for the next season
- 7. NOTE we do not accept payments via this screen (at the moment)



### My Calendar page – see your game dates and select your availability



Team availability page – this is helpful for organisers to view their players availability