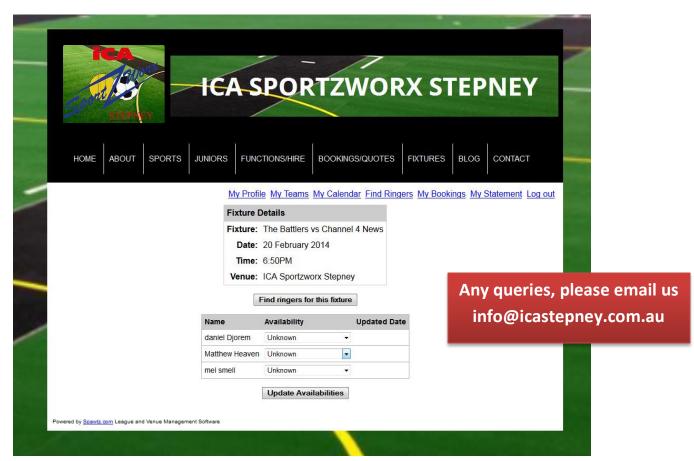

### My Calendar page – see your game dates and select your availability

Team availability page – this is helpful for organisers to view their players availability