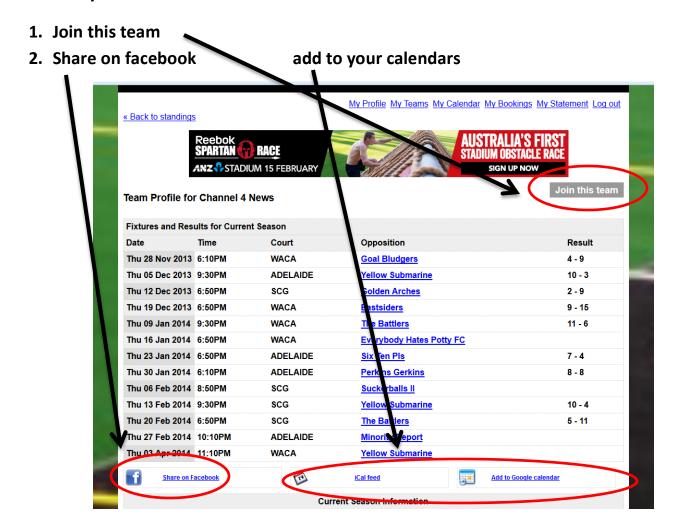

### **HOW CAN SPAWTZ HELP WITH YOUR TEAM ORGANISATION:**

Before you log in, select find my team on the front page

Add in your team name and you can see your team profile

From here you can:

There are plenty of fixture statistics and game information for current seasons, future games and past seasons.

### Join this team - easy!