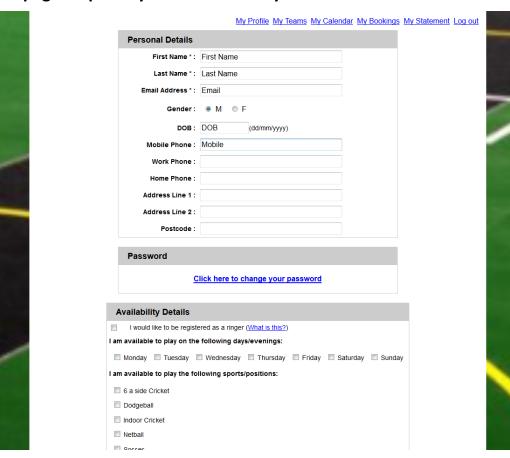

### **HOW CAN SPAWTZ HELP WITH YOUR TEAM ORGANISATION:**

Before you log in, select find my team on the front page

Add in your team name and you can see your team profile

From here you can:



There are plenty of fixture statistics and game information for current seasons, future games and past seasons.

### Join this team - easy!





## This will be your screen when you log in with your email address and password:



# My Profile page - update your details at anytime



### My Teams page

- 1. View your outstanding balance and full statements
- 2. Set reminder emails for organising your team
- 3. View and amend your players
- 4. Invite people to join your team
- 5. See the leagues you have and are currently playing in
- 6. Register for the next season
- 7. NOTE we do not accept payments via this screen (at the moment)



### My Calendar page – see your game dates and select your availability



Team availability page – this is helpful for organisers to view their players availability