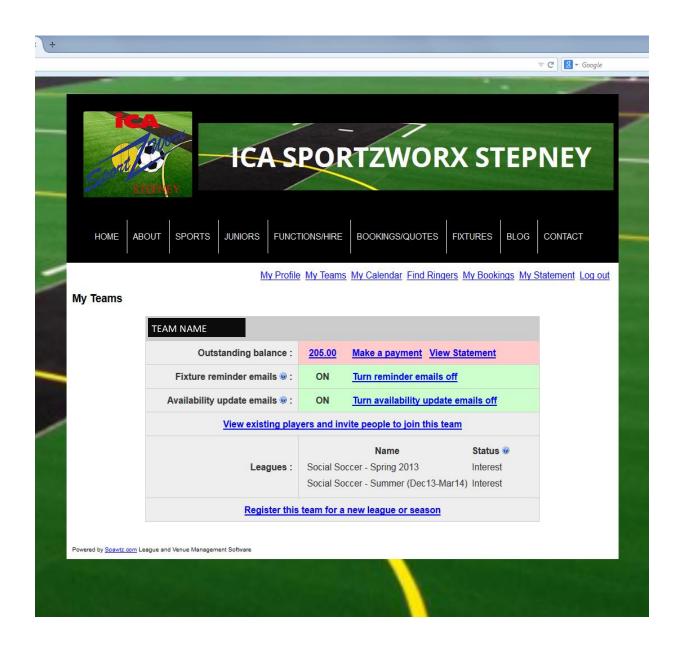

### My Teams page

- 1. View your outstanding balance and full statements
- 2. Set reminder emails for organising your team
- 3. View and amend your players
- 4. Invite people to join your team
- 5. See the leagues you have and are currently playing in
- 6. Register for the next season
- 7. NOTE we do not accept payments via this screen (at the moment)